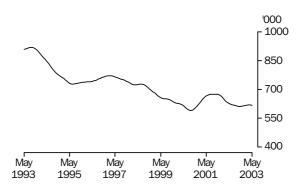

#### PRINCIPAL LABOUR FORCE SERIES TREND ESTIMATES

EMPLOYED PERSONS

The trend estimate of employed persons generally rose from a low of 7,634,000 in January 1993 to 9,129,300 in September 2000. The trend then fell slightly to 9,112,900 in December 2000, before rising to stand at 9,538,200 in May 2003.