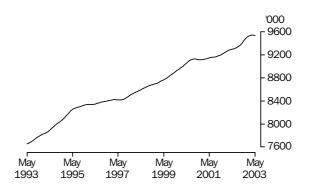

#### PRINCIPAL LABOUR FORCE SERIES TREND ESTIMATES

EMPLOYED PERSONS

The trend estimate of employed persons generally rose from a low of 7,634,000 in January 1993 to 9,129,300 in September 2000. The trend then fell slightly to 9,112,900 in December 2000, before rising to stand at 9,538,200 in May 2003.