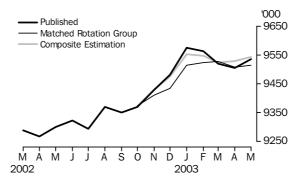

The published growth in employment, seasonally adjusted, over the seven months from November 2002 to May 2003 (coinciding with the introduction of almost 90% of the new sample) is 165,600.

To help evaluate the impact of phasing in the new sample, the ABS has conducted analyses using matched rotation group and composite estimation methods. These two estimation methods place greater emphasis on the sample that is common between consecutive months of the survey, resulting in lower standard errors on estimates of monthly employment change for any given month. However, there are drawbacks to the matched rotation group method (see explanation below). In addition, the seasonal adjustment process used for both the matched rotation group and composite estimation employment series is only approximate, because the seasonal adjustment has been applied to 'hybrid' series. These 'hybrid' series have been formed by appending the matched rotation group series, or the composite estimation series, for November 2002 to May 2003, to the published employment series for the period to October 2002.

The graph below compares the seasonally adjusted matched rotation group and composite estimation employment series with the published series. The cumulative change in employment over the last seven months for both methods is similar to the published figure, although the matched rotation group series (and to a lesser extent the composite estimation series) has a less volatile monthly pattern than the published series.

Matched rotation group method

The matched rotation group method calculates monthly movements using the 7/8th of the sampled dwellings that are common between consecutive months under the survey's rotation scheme (i.e. the incoming group of dwellings is dropped from the current month's estimate, and the outgoing group is dropped from the previous month's estimate).

#### NOTES ON ESTIMATES continued

Matched rotation group method continued

The matched rotation group series shown in the above graph has been derived by adding successive estimates of monthly *movement* (beginning with November 2002) to the published *level* estimate for October 2002, and then seasonally adjusting the whole series (as if it were a continuous time series). Hence the seasonally adjusted series is only approximate, because the matched rotation group estimates may have slightly different seasonal characteristics from the published estimates. Also, analysis has shown that there is a small systematic difference in responses between the outgoing and incoming groups of dwellings in the Labour Force Survey, related to the length of time that respondents have been in the survey. This results in a small bias in the matched rotation group estimates of monthly movement, which will accumulate over time as successive monthly movements are added to the employment estimate for October 2002.

In addition to the accumulating bias, the matched rotation group method results in higher standard errors on employment change over periods longer than six months than the published series.

These deficiencies render the matched rotation group method inappropriate for other than short-term comparisons.

Composition estimation method

The composite estimation method calculates an unbiased estimate of the employment level for any given month. It gives most weight to the dwellings in common with the previous month, but also gives some weight to the outgoing and incoming dwellings. The composite estimation series in the above graph has been derived by combining composite estimates for the period November 2002 to May 2003 with published (original) estimates for the period to October 2002, and then seasonally adjusting the whole series (as if it were a continuous time series). Hence, although the composite estimation method is sound, the seasonally adjusted series shown above is only approximate, because the composite estimates may have slightly different seasonal characteristics from the published estimates.