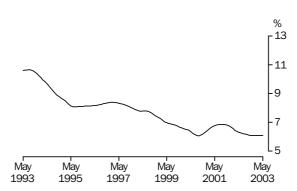

UNEMPLOYMENT RATE

The trend unemployment rate fell rapidly from 10.7% in August 1993 to 8.1% in July 1995. The trend then rose slowly until February 1997, before falling to 6.1% in September 2000. The trend rate then rose to 6.9% in September 2001, before falling to 6.1% in May 2003.