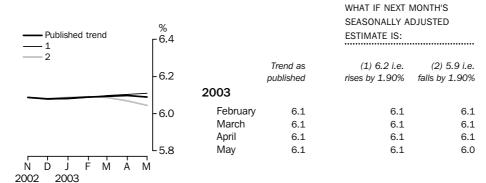

### KEY FIGURES

|                           | Apr<br>2003 | May<br>2003 | Apr 03<br>to May<br>03 |     |
|---------------------------|-------------|-------------|------------------------|-----|
| Trend                     |             |             |                        |     |
| Employed persons ('000)   | 9 542.4     | 9 538.2     | 0.0                    | %   |
| Unemployed persons ('000) | 619.5       | 618.6       | -0.2                   | %   |
| Unemployment rate (%)     | 6.1         | 6.1         | 0.0                    | pts |
| Participation rate (%)    | 64.2        | 64.1        | -0.1                   | pts |
| Seasonally Adjusted       |             |             |                        |     |
| Employed persons ('000)   | 9 506.4     | 9 535.4     | 29.0                   |     |
| Unemployed persons ('000) | 622.7       | 612.5       | -10.2                  |     |
| Unemployment rate (%)     | 6.1         | 6.0         | -0.1                   | pts |
| Participation rate (%)    | 64.0        | 64.0        | 0.0                    | pts |
|                           |             |             |                        |     |

#### TREND ESTIMATES

- EMPLOYMENT decreased to 9,538,200.
- UNEMPLOYMENT decreased to 618,600.
- UNEMPLOYMENT RATE remained at 6.1%.
- PARTICIPATION RATE decreased to 64.1%.

#### SEASONALLY ADJUSTED ESTIMATES

- EMPLOYMENT increased by 29,000 to 9,535,400. Full-time employment increased by 37,200 to 6,812,600 and part-time employment decreased by 8,200 to 2,722,800.
- UNEMPLOYMENT decreased by 10,200 to 612,500. The number of persons looking for full-time work decreased by 5,000 to 463,000 and the number of persons looking for part-time work decreased by 5,100 to 149,600.
- UNEMPLOYMENT RATE decreased by 0.1 percentage point to 6.0%. The male rate decreased by 0.2 percentage points to 6.2% and the female rate remained at 5.9%. NSW 6.1% (6.0% last month), Vic 5.9% (5.9%), Qld 6.5% (7.0%), SA 6.0% (6.2%), WA 5.7% (5.9%), Tas 8.0% (7.7%).
- PARTICIPATION RATE remained at 64.0%.