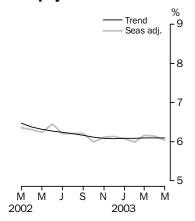

#### **Unemployment rate**

For further information about these and related statistics, contact the National Information and Referral Service on 1300 135 070 or Michael Johnson on Canberra 02 6252 6525.

UNEMPLOYMENT RATE

The trend unemployment rate fell rapidly from 10.7% in August 1993 to 8.1% in July 1995. The trend then rose slowly until February 1997, before falling to 6.1% in September 2000. The trend rate then rose to 6.9% in September 2001, before falling to 6.1% in May 2003.