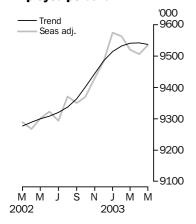

#### **Employed persons**

#### PRINCIPAL LABOUR FORCE SERIES TREND ESTIMATES

EMPLOYED PERSONS

The trend estimate of employed persons generally rose from a low of 7,634,000 in January 1993 to 9,129,300 in September 2000. The trend then fell slightly to 9,112,900 in December 2000, before rising to stand at 9,538,200 in May 2003.