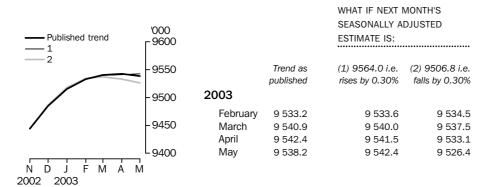

### KEY FIGURES

|                           | Apr<br>2003 | May<br>2003 | Apr 03<br>to May<br>03 |     |
|---------------------------|-------------|-------------|------------------------|-----|
| Trend                     |             |             |                        |     |
| Employed persons ('000)   | 9 542.4     | 9 538.2     | 0.0                    | %   |
| Unemployed persons ('000) | 619.5       | 618.6       | -0.2                   | %   |
| Unemployment rate (%)     | 6.1         | 6.1         | 0.0                    | pts |
| Participation rate (%)    | 64.2        | 64.1        | -0.1                   | pts |
| Seasonally Adjusted       |             |             |                        |     |
| Employed persons ('000)   | 9 506.4     | 9 535.4     | 29.0                   |     |
| Unemployed persons ('000) | 622.7       | 612.5       | -10.2                  |     |
| Unemployment rate (%)     | 6.1         | 6.0         | -0.1                   | pts |
| Participation rate (%)    | 64.0        | 64.0        | 0.0                    | pts |
|                           |             |             |                        |     |

#### TREND ESTIMATES

- EMPLOYMENT decreased to 9,538,200.
- UNEMPLOYMENT decreased to 618,600.
- UNEMPLOYMENT RATE remained at 6.1%.
- PARTICIPATION RATE decreased to 64.1%.

#### SEASONALLY ADJUSTED ESTIMATES

- EMPLOYMENT increased by 29,000 to 9,535,400. Full-time employment increased by 37,200 to 6,812,600 and part-time employment decreased by 8,200 to 2,722,800.
- UNEMPLOYMENT decreased by 10,200 to 612,500. The number of persons looking for full-time work decreased by 5,000 to 463,000 and the number of persons looking for part-time work decreased by 5,100 to 149,600.
- UNEMPLOYMENT RATE decreased by 0.1 percentage point to 6.0%. The male rate decreased by 0.2 percentage points to 6.2% and the female rate remained at 5.9%. NSW 6.1% (6.0% last month), Vic 5.9% (5.9%), Qld 6.5% (7.0%), SA 6.0% (6.2%), WA 5.7% (5.9%), Tas 8.0% (7.7%).
- PARTICIPATION RATE remained at 64.0%.